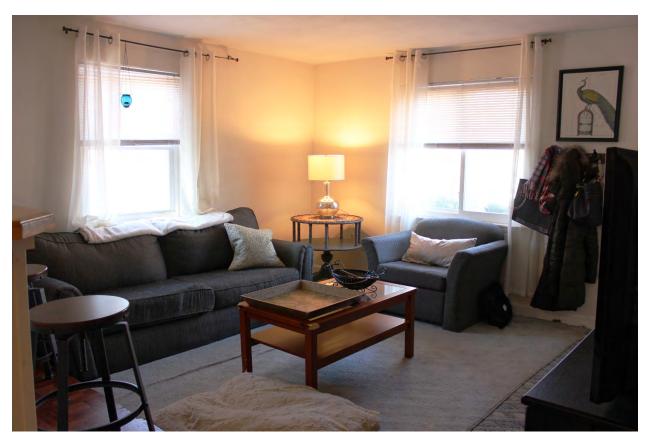

**Kitchen/Dining Space** (two chairs shown are included)

Kitchen

**Living Room (~12'x13')** (prior to flooring upgrade)

**Living Room** (prior to flooring upgrade & kitchen counter upgrade)

Bedroom (~9'x12')