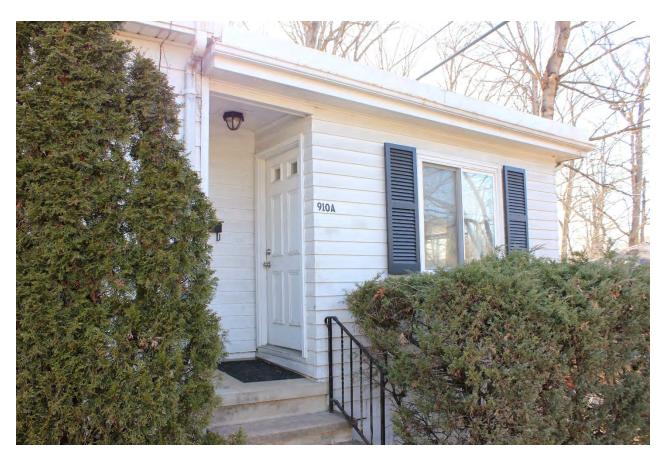

## \$825 - Professional 1-bedroom + office apartment (3 blocks from Penn State)

Unfurnished one bedroom apartment available, attached to single family home in residential area. Apartment is approximately 500 ft² and features: a private exterior entrance; living room; newly remodeled galley kitchen with stainless steel appliances and added wall-mounted, fold-down counter space; counter height bar with two chairs; full bath with recently remodeled white subway tile; bedroom; office/den space; several closets; hardwood, laminate, and tile flooring throughout; and use of the fully fenced backyard space. The apartment is located three blocks from Penn State on North Atherton Street in State College Borough, and is a 5 minute walk to the Nittany Lion Inn, 10 minute walk to Giant Food Center on North Atherton, and two minute walk to the N, V, and W bus lines.

Bedroom

Office/Den (~9'x9')

Office/Den

**Full Bath** 

**Front Entrance** 

Back Entrance and ½ of Backyard