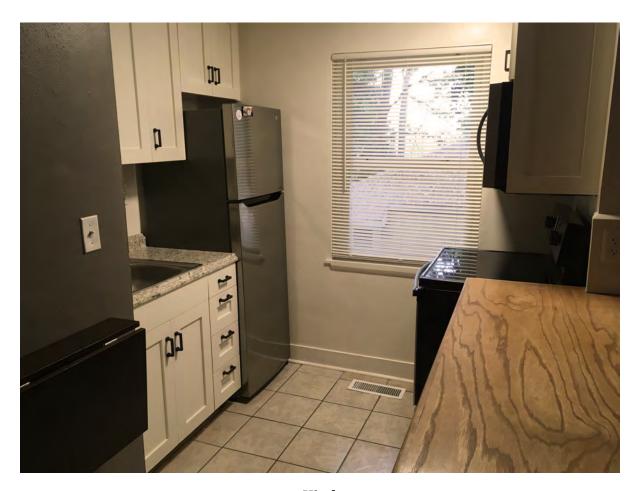

## \$825 - Professional 1-bedroom + office apartment (3 blocks from Penn State)

Unfurnished one bedroom apartment available, attached to single family home in residential area. Apartment is approximately 500 ft² and features: a private exterior entrance; living room; newly remodeled galley kitchen with stainless steel appliances and added wall-mounted, fold-down counter space; counter height bar with two chairs; full bath with recently remodeled white subway tile; bedroom; office/den space; several closets; hardwood, laminate, and tile flooring throughout; and use of the fully fenced backyard space. The apartment is located three blocks from Penn State on North Atherton Street in State College Borough, and is a 5 minute walk to the Nittany Lion Inn, 10 minute walk to Giant Food Center on North Atherton, and two minute walk to the N, V, and W bus lines.

**Kitchen/Dining Space** (two chairs shown are included)

Kitchen

**Living Room (~12'x13')** (prior to flooring upgrade)

**Living Room** (prior to flooring upgrade & kitchen counter upgrade)

Bedroom (~9'x12')