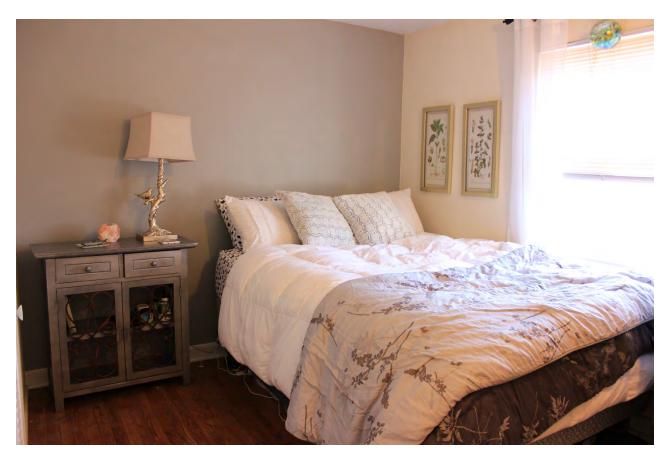

**Kitchen/Dining Space** (two chairs shown are included)

Kitchen

**Living Room (~12'x13')** (prior to flooring upgrade)

**Living Room** (prior to flooring upgrade & kitchen counter upgrade)

Bedroom (~9'x12')

Bedroom

Office/Den (~9'x9')

Office/Den

**Full Bath** 

**Front Entrance** 

Back Entrance and ½ of Backyard