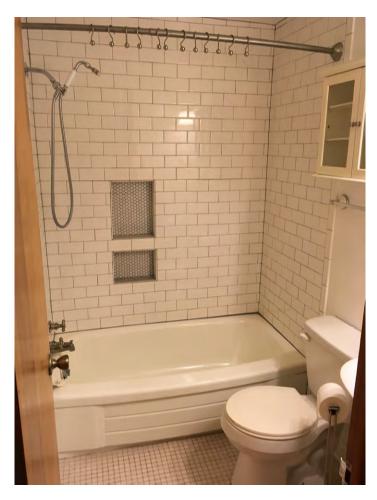

## \$825 - Professional 1-bedroom + office apartment (3 blocks from Penn State)

Unfurnished one bedroom apartment available, attached to single family home in residential area. Apartment is approximately 500 ft² and features: a private exterior entrance; living room; newly remodeled galley kitchen with stainless steel appliances and added wall-mounted, fold-down counter space; counter height bar with two chairs; full bath with recently remodeled white subway tile; bedroom; office/den space; several closets; hardwood, laminate, and tile flooring throughout; and use of the fully fenced backyard space. The apartment is located three blocks from Penn State on North Atherton Street in State College Borough, and is a 5 minute walk to the Nittany Lion Inn, 10 minute walk to Giant Food Center on North Atherton, and two minute walk to the N, V, and W bus lines.

Bedroom

Office/Den (~9'x9')

Office/Den

**Full Bath** 

**Front Entrance** 

Back Entrance and ½ of Backyard