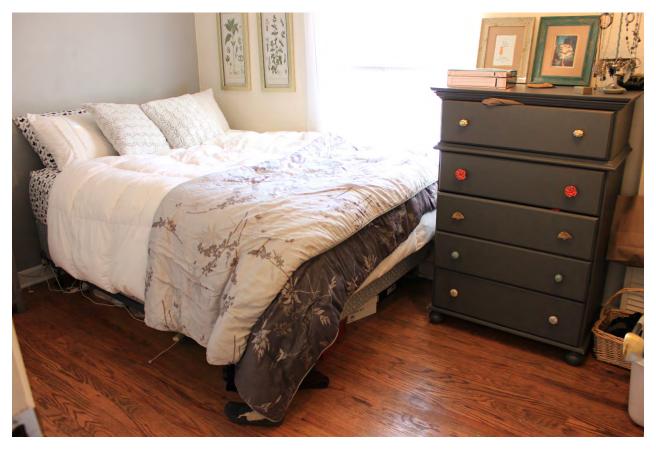

**Kitchen/Dining Space** (two chairs shown are included)

Kitchen

**Living Room (~12'x13')** (prior to flooring upgrade)

**Living Room** (prior to flooring upgrade & kitchen counter upgrade)

Bedroom (~9'x12')

Bedroom

Office/Den (~9'x9')

Office/Den

**Full Bath** 

**Front Entrance** 

Back Entrance and ½ of Backyard