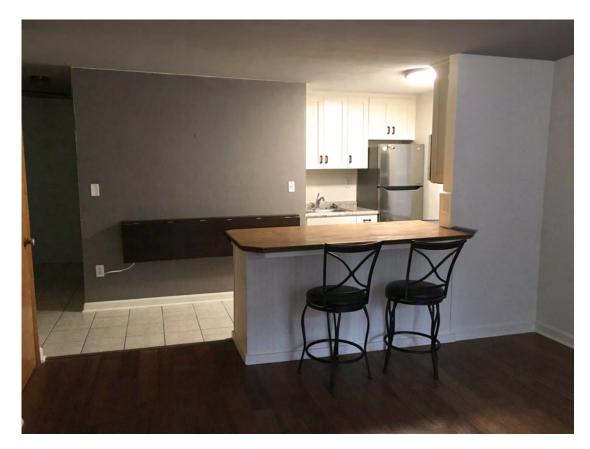

## \$825 - Professional 1-bedroom + office apartment (3 blocks from Penn State)

Unfurnished one bedroom apartment available, attached to single family home in residential area. Apartment is approximately 500 ft² and features: a private exterior entrance; living room; newly remodeled galley kitchen with stainless steel appliances and added wall-mounted, fold-down counter space; counter height bar with two chairs; full bath with recently remodeled white subway tile; bedroom; office/den space; several closets; hardwood, laminate, and tile flooring throughout; and use of the fully fenced backyard space. The apartment is located three blocks from Penn State on North Atherton Street in State College Borough, and is a 5 minute walk to the Nittany Lion Inn, 10 minute walk to Giant Food Center on North Atherton, and two minute walk to the N, V, and W bus lines.

**Kitchen/Dining Space** (two chairs shown are included)

Kitchen

**Living Room (~12'x13')** (prior to flooring upgrade)

**Living Room** (prior to flooring upgrade & kitchen counter upgrade)

Bedroom (~9'x12')