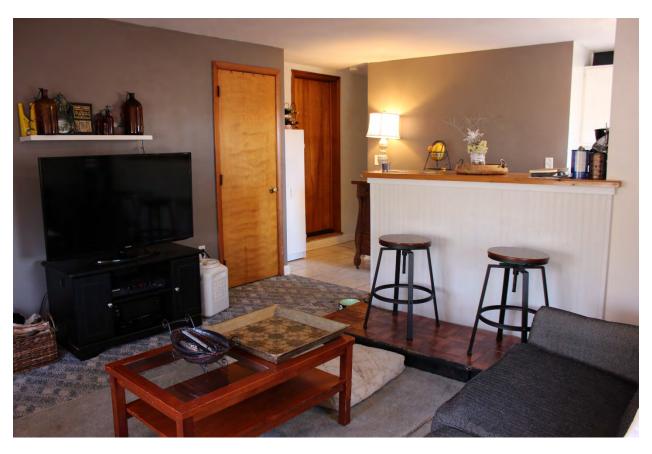

**Kitchen/Dining Space** (two chairs shown are included)

Kitchen

**Living Room (~12'x13')** (prior to flooring upgrade)

**Living Room** (prior to flooring upgrade & kitchen counter upgrade)

Bedroom (~9'x12')